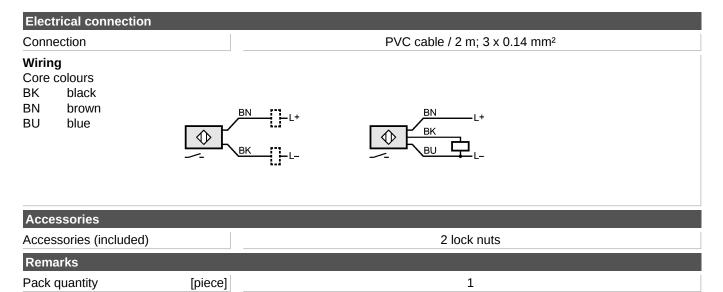

## IE5343

IEBC003BASKG

| LISTED                                  |           |                                                                                                    |
|-----------------------------------------|-----------|----------------------------------------------------------------------------------------------------|
| Product characteristics                 |           |                                                                                                    |
| Inductive sensor                        |           |                                                                                                    |
| Metal thread M8 x 1                     |           |                                                                                                    |
| Cable                                   |           |                                                                                                    |
| Operation as 3-wire or 2-wire possible  |           |                                                                                                    |
| Sensing range 3 mm; [f] flush mountable |           |                                                                                                    |
| Electrical data                         |           |                                                                                                    |
| Electrical design                       |           | 3-wire DC PNP; 2-wire DC PNP/NPN                                                                   |
| Operating voltage                       | [V]       | 1030 DC                                                                                            |
| Current consumption                     | [mA]      | < 10 only in 3-wire operation                                                                      |
| Protection class                        |           | III                                                                                                |
| Reverse polarity protectio              | n         | yes                                                                                                |
| Outputs                                 |           |                                                                                                    |
| Output function                         |           | normally open                                                                                      |
| Voltage drop                            | [V]       | < 2.8                                                                                              |
| Minimum load current                    | [mA]      | 2; only in 2-wire operation                                                                        |
| Leakage current                         | [mA]      | < 0.5; only in 2-wire operation                                                                    |
| Current rating                          | [mA]      | 100                                                                                                |
| Short-circuit protection                |           | pulsed                                                                                             |
| Overload protection                     |           | yes                                                                                                |
| Switching frequency                     | [Hz]      | 1000                                                                                               |
| Range                                   |           |                                                                                                    |
| Sensing range                           | [mm]      | 3                                                                                                  |
| Operating distance                      | [mm]      | 02.4                                                                                               |
| Accuracy / deviations                   |           |                                                                                                    |
| Correction factors                      |           | mild steel = 1 / stainless steel approx. 0.7 / brass approx. 0.5 / Al approx. 0.4 / Cu approx. 0.3 |
| Hysteresis                              | [% of Sr] | 115                                                                                                |
| Environment                             |           |                                                                                                    |
| Ambient temperature                     | [°C]      | 070                                                                                                |
| Protection                              |           | IP 67                                                                                              |
| Tests / approvals                       |           |                                                                                                    |
| EMC                                     |           | EN 60947-5-2                                                                                       |
| MTTF                                    | [Years]   | 2988                                                                                               |
| Mechanical data                         |           |                                                                                                    |
| Mounting                                |           | flush mountable                                                                                    |
| Housing materials                       |           | Brass white bronze coated; active face: LCP                                                        |
| Weight                                  | [kg]      | 0.05                                                                                               |
| Displays / operating ele                | ments     |                                                                                                    |
| Output status indication                | LED       | yellow                                                                                             |