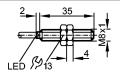

## IE5343

IEBC003BASKG

| LISTED                                  |           |                                                                                                    |
|-----------------------------------------|-----------|----------------------------------------------------------------------------------------------------|
| Product characteristics                 |           |                                                                                                    |
| Inductive sensor                        |           |                                                                                                    |
| Metal thread M8 x 1                     |           |                                                                                                    |
| Cable                                   |           |                                                                                                    |
| Operation as 3-wire or 2-wire possible  |           |                                                                                                    |
| Sensing range 3 mm; [f] flush mountable |           |                                                                                                    |
| Electrical data                         |           |                                                                                                    |
| Electrical design                       |           | 3-wire DC PNP; 2-wire DC PNP/NPN                                                                   |
| Operating voltage                       | [V]       | 1030 DC                                                                                            |
| Current consumption                     | [mA]      | < 10 only in 3-wire operation                                                                      |
| Protection class                        |           | III                                                                                                |
| Reverse polarity protectio              | n         | yes                                                                                                |
| Outputs                                 |           |                                                                                                    |
| Output function                         |           | normally open                                                                                      |
| Voltage drop                            | [V]       | < 2.8                                                                                              |
| Minimum load current                    | [mA]      | 2; only in 2-wire operation                                                                        |
| Leakage current                         | [mA]      | < 0.5; only in 2-wire operation                                                                    |
| Current rating                          | [mA]      | 100                                                                                                |
| Short-circuit protection                |           | pulsed                                                                                             |
| Overload protection                     |           | yes                                                                                                |
| Switching frequency                     | [Hz]      | 1000                                                                                               |
| Range                                   |           |                                                                                                    |
| Sensing range                           | [mm]      | 3                                                                                                  |
| Operating distance                      | [mm]      | 02.4                                                                                               |
| Accuracy / deviations                   |           |                                                                                                    |
| Correction factors                      |           | mild steel = 1 / stainless steel approx. 0.7 / brass approx. 0.5 / Al approx. 0.4 / Cu approx. 0.3 |
| Hysteresis                              | [% of Sr] | 115                                                                                                |
| Environment                             |           |                                                                                                    |
| Ambient temperature                     | [°C]      | 070                                                                                                |
| Protection                              |           | IP 67                                                                                              |
| Tests / approvals                       |           |                                                                                                    |
| EMC                                     |           | EN 60947-5-2                                                                                       |
| MTTF                                    | [Years]   | 2988                                                                                               |
| Mechanical data                         |           |                                                                                                    |
| Mounting                                |           | flush mountable                                                                                    |
| Housing materials                       |           | Brass white bronze coated; active face: LCP                                                        |
| Weight                                  | [kg]      | 0.05                                                                                               |
| Displays / operating ele                | ments     |                                                                                                    |
| Output status indication                | LED       | yellow                                                                                             |